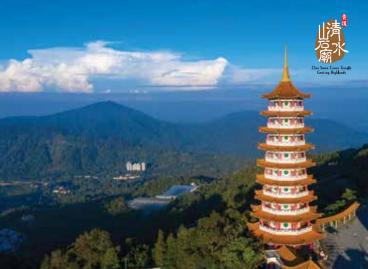

### **Chin Swee Caves Temple**

If you are up for a little exploration, you can hop off at Chin Swee Station on your way up at no extra cost. This cultural detour will take you to the magnificent Chin Swee Caves Temple, where its iconic nine-storey lamp-lit pagoda, open-air SkyTerrace, and 15-metre tall Buddha statue await.