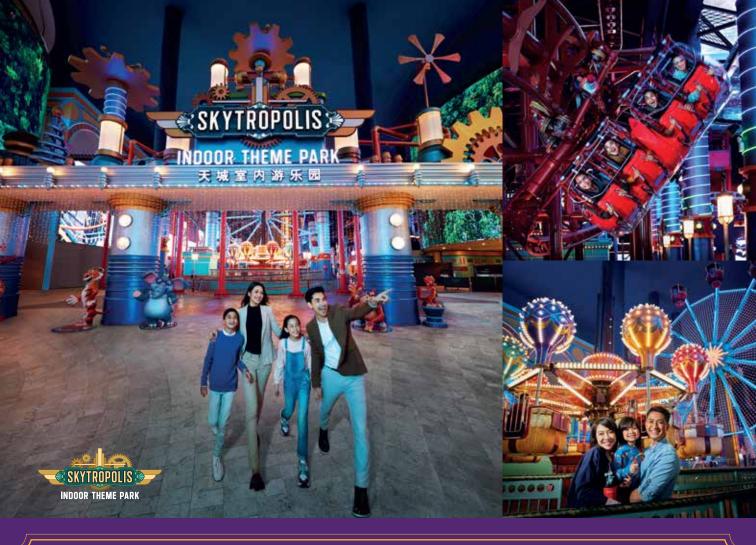

A PLAYGROUND FOR YOUR INNER CHILD

At the Skytropolis Indoor Theme Park, each of its 400,00 sq. ft. is filled with endless thrills for the entire family. There are rides for children, attractions for families and roller coasters for the adventurous – all the ingredients for the perfect family holiday.