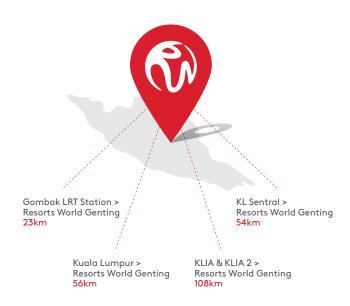

# **HOW TO GET HERE**

Resorts World Genting is highly accessible, with plenty of transportation options to choose from for a hassle-free journey.

Limousine Service

Chartered Helicopter

TAKE YOUR IMAGINATION ON AN ADVENTURE ABOVE THE CLOUDS