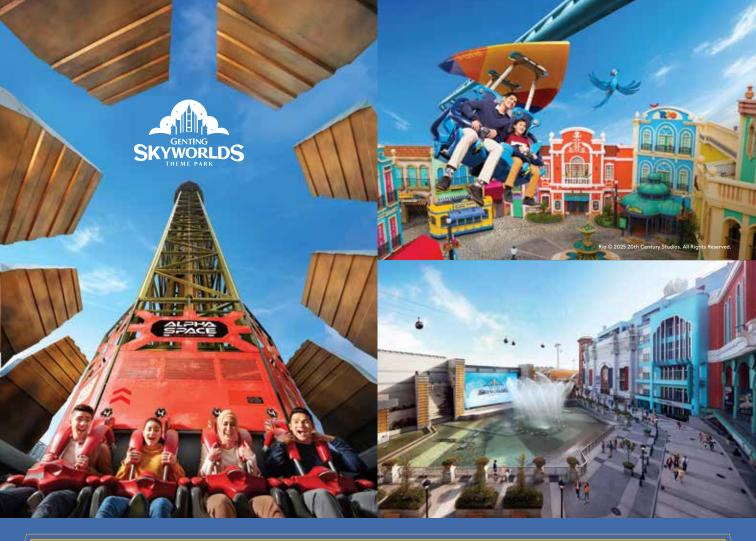

Genting SkyWorlds Theme Park is 6,000 feet above sea level, but when it comes to adventures, only the sky's the limit!

With 9 thrilling worlds inspired by movie franchises such as Ice Age, Planet of the Apes, Rio and Independence Day, this 26 acre theme park will exhilarate adventurers of all ages with its world class rides and attractions, live entertainment and many more. It is the first and only theme park accredited with Platinum class by the Ministry of Tourism, Arts and Culture, Malaysia Tourism Quality Assurance Program.

A PLAYGROUND FOR YOUR INNER CHILD

At the Skytropolis Indoor Theme Park, each of its 400,00 sq. ft. is filled with endless thrills for the entire family. There are rides for children, attractions for families and roller coasters for the adventurous – all the ingredients for the perfect family holiday.