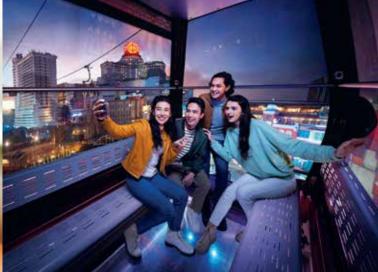

### Cable Car

The ultimate scenic route to Resorts World Genting, starring the majestic views of a 100-million-year-old highland rainforest. Just hop into a gondola at mid hills station and you'll reach the peak in approximately in 10 minutes.